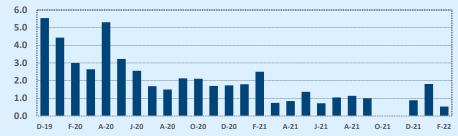

## Months of Inventory - Last Two Years

| 🙀 Independence Title |     |            |     |     | December 2021 |     |  |  |
|----------------------|-----|------------|-----|-----|---------------|-----|--|--|
| Price Range          |     | This Month |     |     | Year-to-Date  |     |  |  |
|                      | New | Sales      | DOM | New | Sales         | DOM |  |  |
| \$149,999 or under   |     | 3          | 130 | 21  | 21            | 63  |  |  |
| \$150,000- \$199,999 |     | 2          | 16  | 40  | 36            | 24  |  |  |
| \$200,000- \$249,999 | 2   | 6          | 32  | 66  | 73            | 21  |  |  |
| \$250,000- \$299,999 | 4   | 8          | 8   | 65  | 66            | 27  |  |  |
| \$300,000- \$349,999 | 2   | 6          | 58  | 40  | 38            | 28  |  |  |
| \$350,000- \$399,999 | 1   | 2          | 3   | 24  | 27            | 39  |  |  |
| \$400,000- \$449,999 | 1   | 3          | 44  | 20  | 16            | 28  |  |  |
| \$450,000- \$499,999 | 1   | 1          | 85  | 20  | 10            | 38  |  |  |
| \$500,000- \$549,999 |     |            |     | 8   | 13            | 50  |  |  |
| \$550,000- \$599,999 | 1   | 2          | 102 | 13  | 7             | 38  |  |  |
| \$600,000- \$699,999 | 1   |            |     | 10  | 8             | 17  |  |  |
| \$700,000- \$799,999 |     |            |     | 3   | 4             | 145 |  |  |
| \$800,000- \$899,999 |     | 1          | 75  | 3   | 1             | 75  |  |  |
| \$900,000- \$999,999 |     | 1          | 61  | 3   | 2             | 109 |  |  |
| \$1M - \$1.99M       | 1   | 1          | 22  | 8   | 4             | 33  |  |  |
| \$2M - \$2.99M       |     |            |     | 1   |               |     |  |  |
| \$3M+                |     |            |     |     |               |     |  |  |