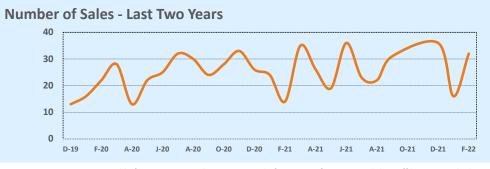

## **Residential Statistics**

| Listings            | This Month   |             |        | Year-to-Date  |              |        |
|---------------------|--------------|-------------|--------|---------------|--------------|--------|
|                     | Dec 2021     | Dec 2020    | Change | 2021          | 2020         | Change |
| Single Family Sales | 36           | 26          | +38.5% | 325           | 299          | +8.7%  |
| Condo/TH Sales      |              |             |        | 1             |              |        |
| Total Sales         | 36           | 26          | +38.5% | 326           | 299          | +9.0%  |
| New Homes Only      | 1            | 2           | -50.0% | 25            | 18           | +38.9% |
| Resale Only         | 35           | 24          | +45.8% | 301           | 281          | +7.1%  |
| Sales Volume        | \$12,951,557 | \$6,576,158 | +96.9% | \$104,129,698 | \$71,496,523 | +45.6% |
| New Listings        | 14           | 22          | -36.4% | 345           | 345          |        |
| Pending             |              |             |        |               |              |        |
| Withdrawn           |              | 6           |        | 9             | 26           | -65.4% |
| Expired             |              | 6           |        | 9             | 26           | -65.4% |
| Months of Inventory | 0.5          | 1.7         | -78.8% | N/A           | N/A          |        |

36

45

345

326

32

14

Based on information from the Austin Board of REALTORS® (alternatively, from ACTRIS). Neither the Board nor ACTRIS guarantees or is in any way responsible for its accuracy. The Austin Board of REALTORS®, ACTRIS and their affiliates provide the MLS and all content therein "AS IS" and without any warranty, express or implied. Data maintained by the Board or ACTRIS may not reflect all real estate activity in the market.