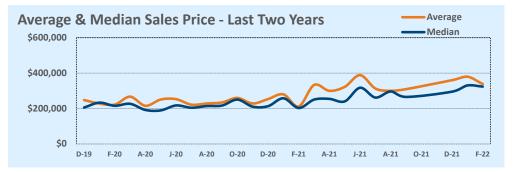

| Average              | This Month |           |        | Year-to-Date |           |        |
|----------------------|------------|-----------|--------|--------------|-----------|--------|
|                      | Dec 2021   | Dec 2020  | Change | 2021         | 2020      | Change |
| List Price           | \$361,969  | \$257,995 | +40.3% | \$318,439    | \$244,760 | +30.1% |
| List Price/SqFt      | \$210      | \$169     | +24.1% | \$189        | \$147     | +28.9% |
| Sold Price           | \$359,765  | \$252,929 | +42.2% | \$319,416    | \$239,119 | +33.6% |
| Sold Price/SqFt      | \$208      | \$166     | +25.2% | \$190        | \$144     | +32.5% |
| Sold Price / Orig LP | 96.7%      | 97.5%     | -0.8%  | 100.5%       | 97.6%     | +2.9%  |
| Days on Market       | 45         | 42        | +5.8%  | 32           | 53        | -38.7% |

| Median               | This Month |           |        | Year-to-Date |           |        |
|----------------------|------------|-----------|--------|--------------|-----------|--------|
|                      | Dec 2021   | Dec 2020  | Change | 2021         | 2020      | Change |
| List Price           | \$302,500  | \$217,450 | +39.1% | \$269,700    | \$219,500 | +22.9% |
| List Price/SqFt      | \$194      | \$158     | +23.2% | \$168        | \$139     | +20.9% |
| Sold Price           | \$294,925  | \$212,850 | +38.6% | \$275,000    | \$215,000 | +27.9% |
| Sold Price/SqFt      | \$202      | \$156     | +29.4% | \$171        | \$137     | +25.0% |
| Sold Price / Orig LP | 100.0%     | 99.4%     | +0.6%  | 100.0%       | 98.4%     | +1.6%  |
| Days on Market       | 10         | 24        | -58.3% | 8            | 21        | -61.9% |